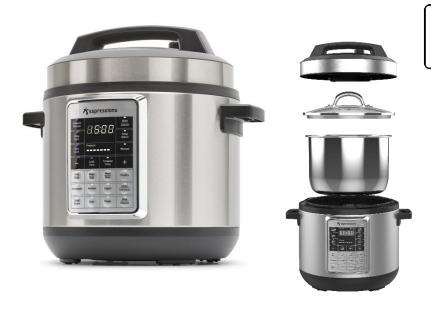

## Smart Pressure Cooker

EP6005

A delicious risotto in only 12 minutes, braised beef in 45 minutes, tender spareribs in 15 minutes and many more. the Smart Pressure Cooker from Espressions is a fantastic versatile machine. Quickly prepare risotto, pasta, rice, meat, chili, soup and more with the smart high-pressure programs. In addition, you can also slow cook, sauté, sous-vide or make yogurt.

the Smart Pressure Cooker offers several unique features:

- Durable stainless steel inner pan of 5.7 liters with a luxurious glass lid
- Safe operation via the 'auto pressure release' button
- Various cooking programs with 'auto pressure release'
- Clear sound signal at the end of a cooking process
- Keep warm setting and sous-vide

- Including: high-pressure lid, glass lid, stainless steel inner pot, steamer basket with attachment, stirring spatula and measuring cup.
- High Pressure Programs: Soup, Beans, Chili, Meat Stew, Poultry, Multigrain, Sterilize, Steam, Self Clean, Cake, Pasta & Rice/Risotto.
- Cooking programs: Yoghurt, Sauté & Slow Cook, Sauté, Slow Cook & Sous-Vide.